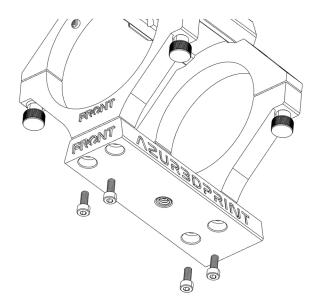

## STEP 2

Insert the 4 M4x12 screws **and screw in loosely** to ensure a perfect fit in step 3.

\* Match the "Front" and "Back" labels of each element