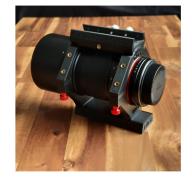

### STEP 3

Unscrew the rings, present the lens and replace the upper rings. **tightening sufficiently** 

### **STEP 4**

Once the lens is securely in place, check that the whole assembly is perfectly aligned **and tighten all M4 screws** 

We thank you for your support and wish you many beautiful pictures with our new ring system Pro.