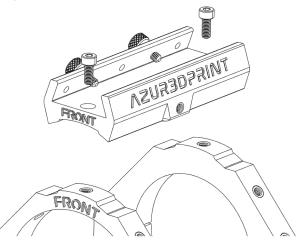

# STEP 1

Screw the 2 knurled screws into the top rail, then install the 2 M4x8 screws

#### Do not tighten completely

to allow perfect adjustment in step 3.

\* Match the "Front" and "Back" labels of each element