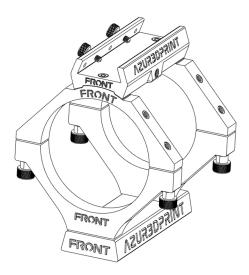

# Ring System PRO

Samyang / Rokinon 135mm F:2 Basic kit with Vixen mounting plate

> Made in France

www.azur3dprintshop.com